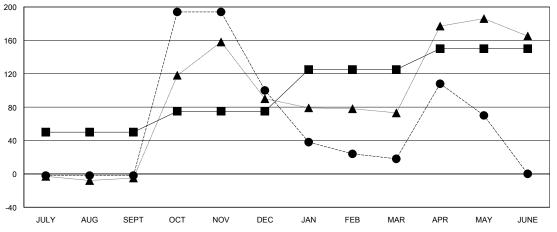

## GOALS AND ACTUAL NEW CLUBS CUMULATIVE

| -■-  | CURRENT YEAR GOALS FOR NEW |
|------|----------------------------|
| MEMB | EDS.                       |

- ● - CURRENT YEAR ACTUAL MEMBERS

- ▲ - LAST YEAR ACTUAL MEMBERS