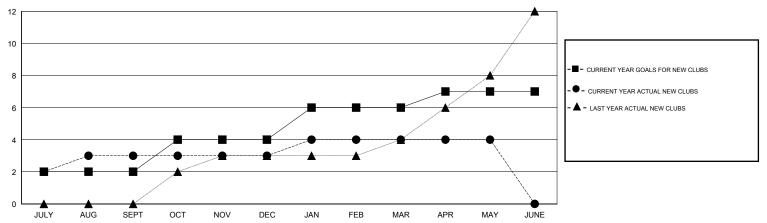

## GOALS AND ACTUAL NEW CLUBS CUMULATIVE

| -■-  | CURRENT YEAR GOALS FOR NEW |
|------|----------------------------|
| MEMB | EDS.                       |

- ● - CURRENT YEAR ACTUAL MEMBERS

- ▲ - LAST YEAR ACTUAL MEMBERS